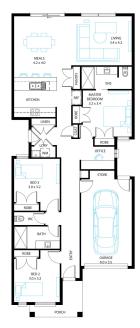

## Address

Lot 1007, Banyan Place, Officer, 3809

Package Enquiries Leanne Marshall - 0409 449 841, leanne@beachwood-homes.com.au

2 🔿 1 🗟 3 🚍

Facade Broad MK1

Lot Width Lot size 261 m<sup>2</sup> House size 159 m<sup>2</sup>

### **Available Structural Options**

8.5

Deluxe Bathroom, U Shape Kitchen, Conventional Laundry, WIR.