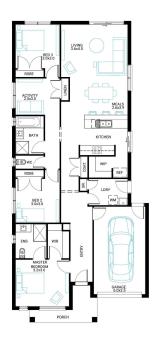

## Bondi 18

## Address

Lot 1016, Banyan Place, Officer, 3809

**Facade** Kingdom Lot Width 10.5

Lot size 343 m<sup>2</sup>

House size