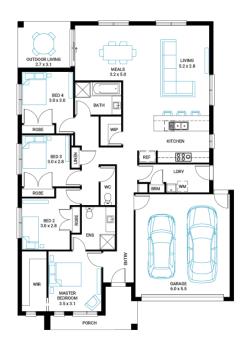

## Murray 22

4=

Address

Lot 922, Banyan Place, Officer, 3809

Facade Mode MK1

Lot Width

Lot size 350 m<sup>2</sup>

House size 204 m<sup>2</sup>

## **Available Structural Options**

Powder Room, U Shape Kitchen, Deluxe Kitchen, WIL,