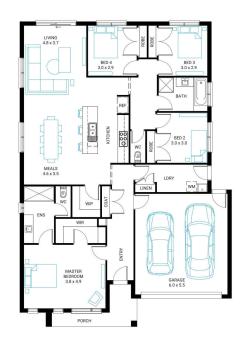

## Portsea 22

Lot 922, Banyan Place, Officer, 3809

Facade Central Lot Width 14

Lot size 350 m<sup>2</sup> House size 206 m<sup>2</sup>