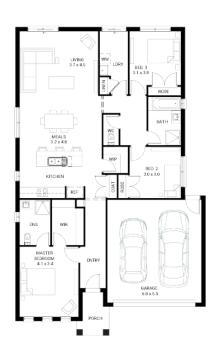

## \$675,000\*

Reef 19

Address

Lot 503, Verve, Clyde North, 3978

**Facade** Globe

Lot Width 12.5

Lot size 312 m<sup>2</sup>

House size 177 m²

## **Available Structural Options**

Rear Flip, Fourth Bedroom, Fourth Bedroom & Outdoor Living, Deluxe Ensuite, Powder Room, U Shape Kitchen,