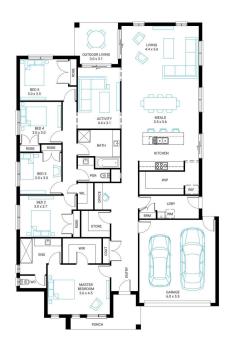

## Sorrento 30

5

Lot 819, Worthington, Pakenham, 3810

Facade Kingdom Lot Width 20.9

Lot size 838 m<sup>2</sup> House size 281 m<sup>2</sup>

## **Available Structural Options**

Grand Outdoor Living, U Shape Kitchen, Butlers Pantry, Deluxe Ensuite,