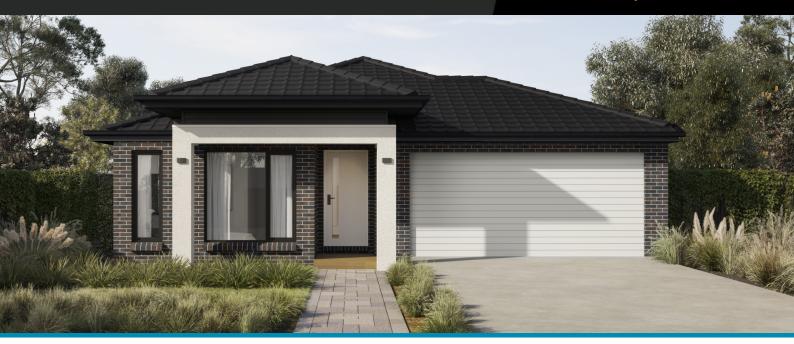

## Sorrento 30

5

Lot 819, Worthington, Pakenham, 3810

Facade Kingdom Lot Width 20.9

Lot size 838 m<sup>2</sup> House size 281 m<sup>2</sup>