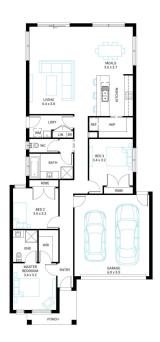

## Wattle 20

3

Lot 723, Banyan Place, Officer, 3809

Facade Broad Lot Width 10.5

Lot size 294 m<sup>2</sup> House size 184 m<sup>2</sup>