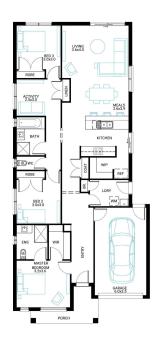

## Bondi 18

3

Lot 649, Banyan Place, Officer, 3809

Facade Matrix Lot Width 12.5

Lot size 396 m<sup>2</sup> House size 140 m<sup>2</sup>