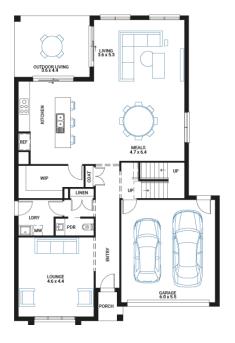

## **Available Structural Options**

Grand Ensuite, Deluxe Kitchen, Powder Room, Extended Laundry and Pantry, Butlers Pantry, Deluxe Bathroom, Additional WIR, Rear Flip, Balcony 1, Balcony 2,