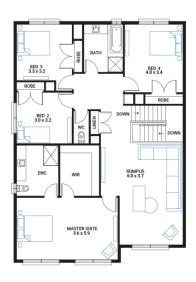

## **Available Structural Options**

Grand Ensuite, Deluxe Kitchen, Powder Room, Extended Laundry and Pantry, Butlers Pantry, Deluxe Bathroom, Additional WIR, Rear Flip, Balcony 1, Balcony 2,