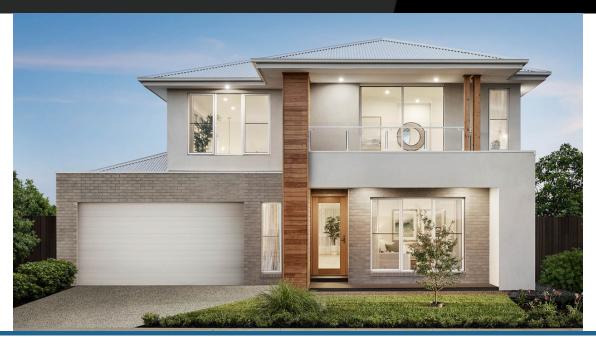

## Jarrah 35

4

Address

Facade Bay Mk3 Lot Width 16

Lot size 444 m<sup>2</sup> House size 329 m<sup>2</sup>

Lot 806, Banyan Place, Officer, 3809