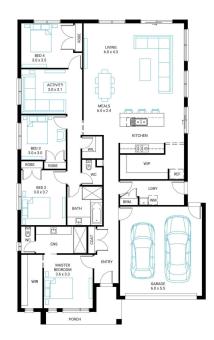

## Glenelg 25

4

Address

Lot 811, Banyan Place, Officer, 3809

**Facade**Pacific

Lot Width

Lot size 392 m<sup>2</sup>

House size 232 m²

## **Available Structural Options**

Outdoor Living, Powder Room, Fifth Bedroom, U Shape Kitchen, Office, Rear Flip,