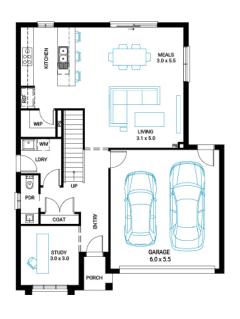

## Gunnamatta 23

Facade Classic Lot Width 12.5

Lot size  $13 \, m_2$ 

House size 214 m<sup>2</sup>

Lot 2249, Smiths Lane, Clyde North, 3978