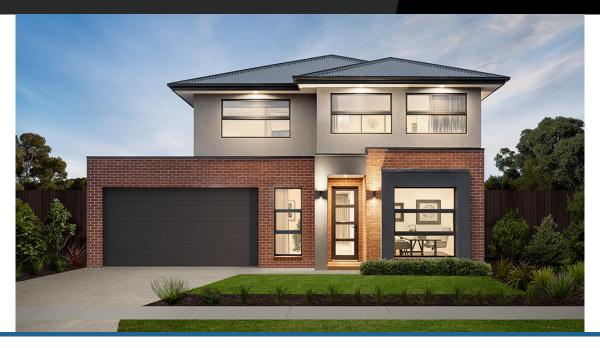

## Gunnamatta 23

Facade Classic Lot Width 12.5

Lot size  $13 \, m_2$ 

House size 214 m<sup>2</sup>

Lot 2249, Smiths Lane, Clyde North, 3978