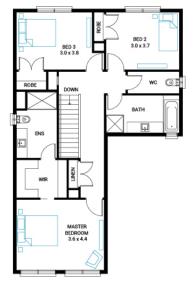

## Gunnamatta 23

Facade Classic Lot Width 12.5

Lot size  $13 \, m_2$ 

House size 214 m<sup>2</sup>

Lot 2249, Smiths Lane, Clyde North, 3978