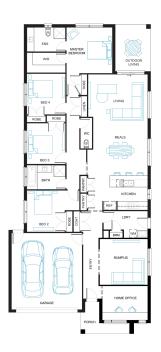

## Malibu 26

4=

Lot 106, Kaduna Park, Officer South, 3809

Facade Mode Lot Width 12.5

Lot size 425 m<sup>2</sup> House size 240 m<sup>2</sup>

## **Available Structural Options**

Rear Flip, Fifth Bedroom, Deluxe Ensuite, Powder Room,