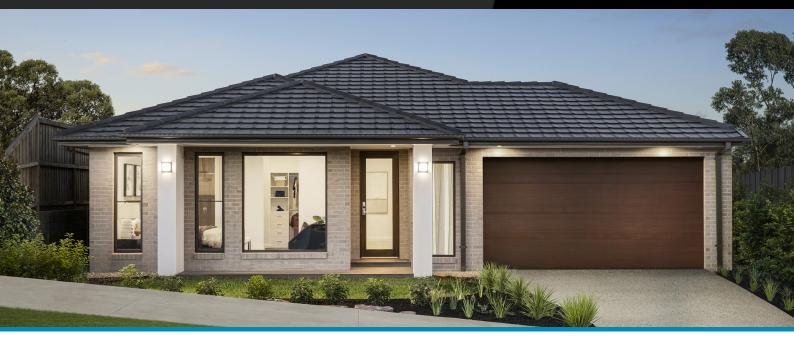

## Malibu 26

4=

Lot 106, Kaduna Park, Officer South, 3809

Facade Mode Lot Width 12.5

Lot size 425 m<sup>2</sup> House size 240 m<sup>2</sup>