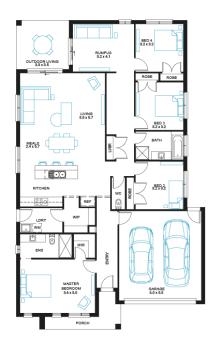

## Merbau 25

## Address

Lot 1128, Riverfield, Clyde North, 3978

Facade Chalet MK1

Lot Width

Lot size 392 m<sup>2</sup>

House size 235 m<sup>2</sup>