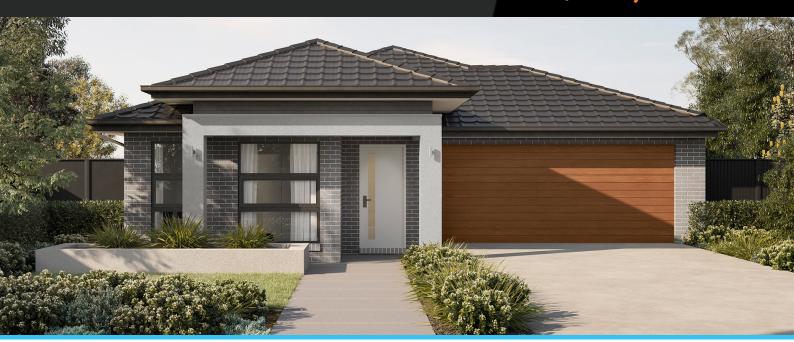

## Correa 16

Address

Lot 35, Saffron, Clyde North, 3978

Facade Raised MK1

Lot Width 12.5

Lot size 275 m<sup>2</sup>

House size 153 m<sup>2</sup>