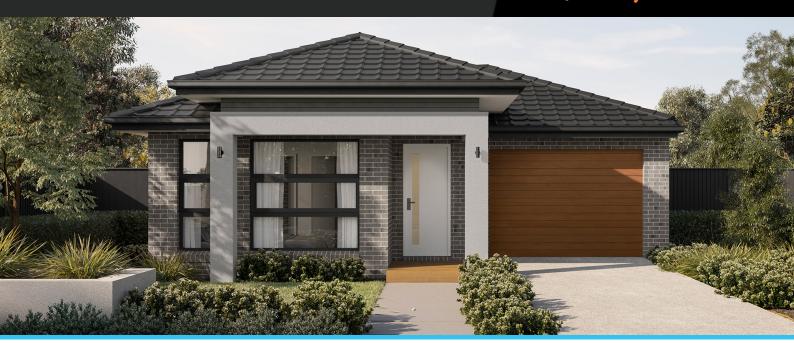

## Protea 14

3

Lot 35, Saffron, Clyde North, 3978

Lot Width Facade Lot size House size 10.5 275 m<sup>2</sup> Raised 128 m<sup>2</sup>