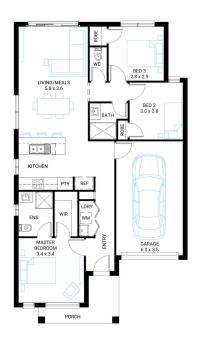

## Protea 14

3

Lot 35, Saffron, Clyde North, 3978

Lot Width Facade Lot size House size 10.5 275 m<sup>2</sup> Raised 128 m<sup>2</sup>