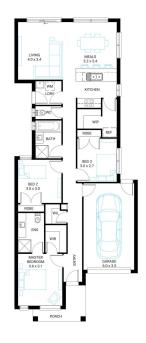

## Acacia 16

3

Lot 916, Clyde Springs, Clyde North, 3978

Facade Broad

Lot Width 8.5

Lot size 286 m<sup>2</sup> House size 146 m<sup>2</sup>