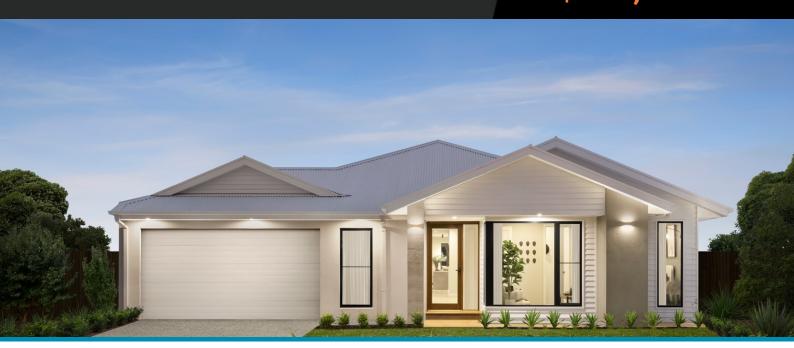

## Portsea 22

4=

Address

Lot 224, Wedge Rd, Skye, 3977

Facade Chalet MK2

Lot Width

Lot size 396 m<sup>2</sup> House size 206 m<sup>2</sup>