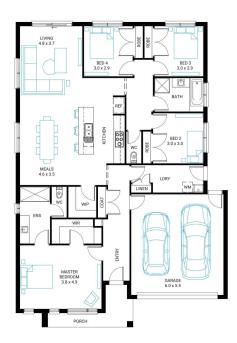

## Portsea 22

4=

Address

Lot 224, Wedge Rd, Skye, 3977

Facade Chalet MK2

Lot Width

Lot size 396 m<sup>2</sup> House size 206 m<sup>2</sup>