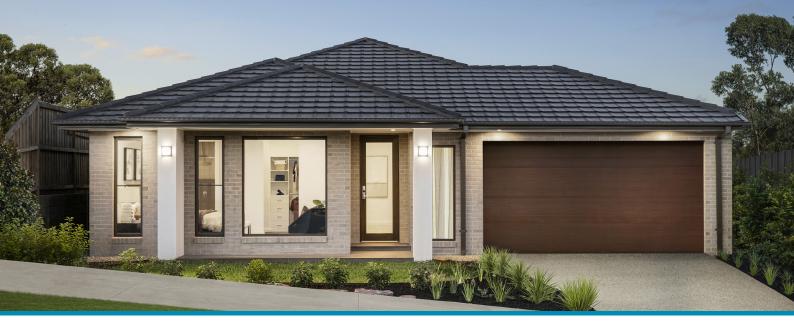

## Norfolk 25

#### Address

Lot 4649, Meridian, Clyde, 3978

| Facade | Lot Width | Lot size          | House size         |
|--------|-----------|-------------------|--------------------|
| Mode   | 14        | 14 m <sup>2</sup> | 235 m <sup>2</sup> |

#### Your Inclusions

- 'H' class waffle concrete slab
- Double glazing throughout
- Insect Screens with fibreglass mesh throughout
- Dimmable LED downlights to main Living areas
- Flooring throughout (tiles and carpet)
- 'Quantum Quartz' engineered stone benchtops with 20mm edge profile, to Kitchen
- 900mm Kitchen Appliances
- Laminate overhead cupboards with concealed rangehood to Kitchen
- Tiled shower bases to Bathroom and Ensuite
- Gas ducted heating
- 'Colorbond' sectional overhead door with automated lifter and remote controls
- Solar PV system
- 25-year structural guarantee
- 12-month maintenance period
- 7-Star energy rating compliance
- Trusted New Home Builder in Melbourne, Victoria for over 25 years