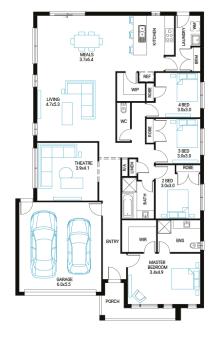

## Norfolk 25

#### Address

Lot 4649, Meridian, Clyde, 3978

| Facade | Lot Width | Lot size          | House size         |
|--------|-----------|-------------------|--------------------|
| Mode   | 14        | 14 m <sup>2</sup> | 235 m <sup>2</sup> |

4 🚍

2 🔿

2 🛱