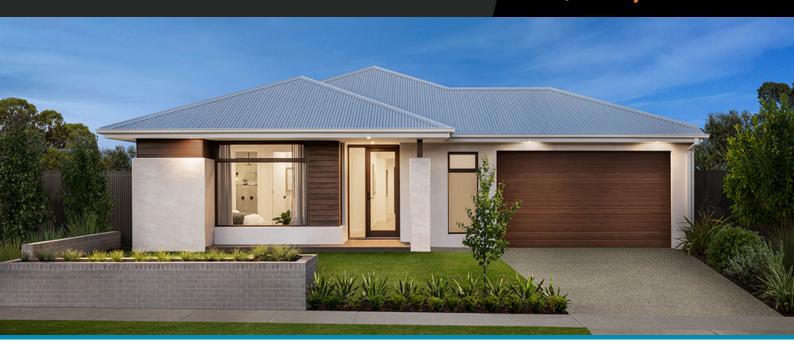

## Murray 19

## Address

Lot 222, CrestWood Place, Cranbourne, 3977

Facade Pacific Lot Width

Lot size 367 m<sup>2</sup>

House size 179 m<sup>2</sup>