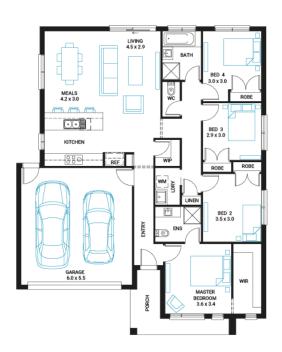

## Murray 19

## Address

Lot 222, CrestWood Place, Cranbourne, 3977

Facade Pacific Lot Width

Lot size 367 m<sup>2</sup>

House size 179 m<sup>2</sup>