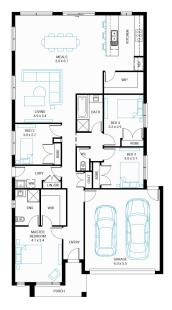

#### Address

Lot 4633, Meridian, Clyde North, 3978

Package Enquiries Raghu Rao - 0423 529 243, Raghu@beachwood-homes.com.au

| Facade | Lot Width | Lot size           | House size         |
|--------|-----------|--------------------|--------------------|
| Mode   | 12.5      | 375 m <sup>2</sup> | 207 m <sup>2</sup> |

4 🚍

2 🔿

2 🗐