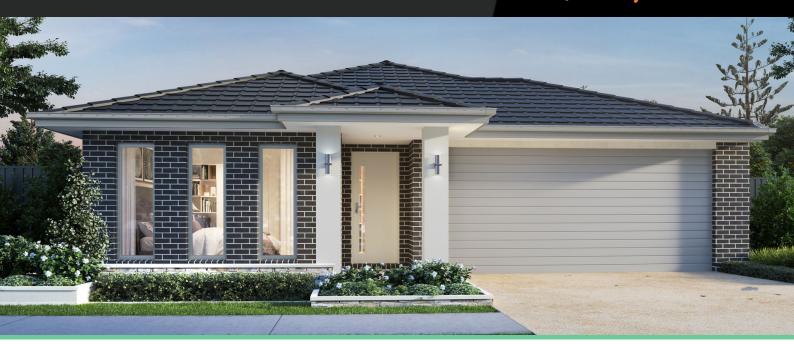

## \$614,600\*

Reef 22

Address

Lot 257, Crownlea, Warragul, 3820

Facade Globe Lot Width 16.7

Lot size 555 m<sup>2</sup>

House size 207 m<sup>2</sup>