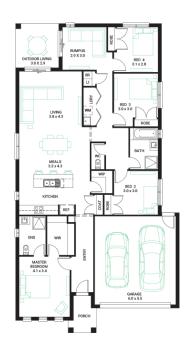

## \$614,600\*

Reef 22

Address

Lot 257, Crownlea, Warragul, 3820

Facade Globe Lot Width 16.7

Lot size 555 m<sup>2</sup>

House size 207 m<sup>2</sup>

## **Available Structural Options**

Rear Flip, Conventional Laundry, Fifth Bedroom, Deluxe Ensuite, Powder Room, U Shape Kitchen, Grand Outdoor Living, Rear Master Bedroom,