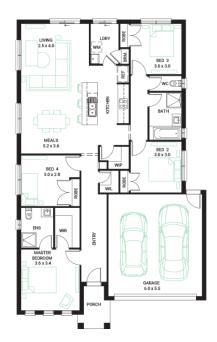

## Mystic 19 🔻

4

Address

Lot 4942, Meridian, Clyde North, 3978

Facade Globe Lot Width 12.5

Lot size 313 m<sup>2</sup> House size 180 m<sup>2</sup>