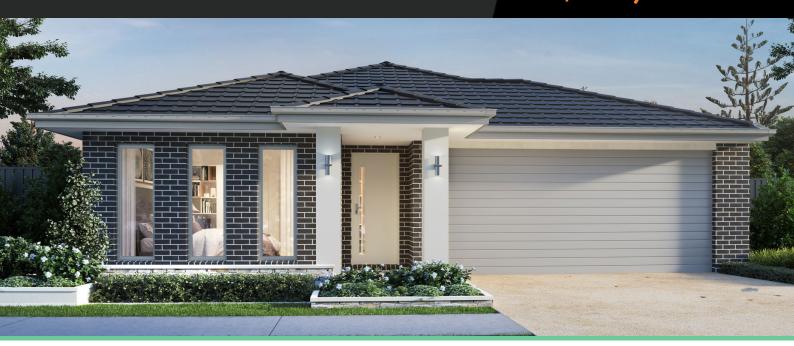

## Mystic 19 🔻

4

Address

Lot 4942, Meridian, Clyde North, 3978

Facade Globe Lot Width 12.5

Lot size 313 m<sup>2</sup> House size 180 m<sup>2</sup>