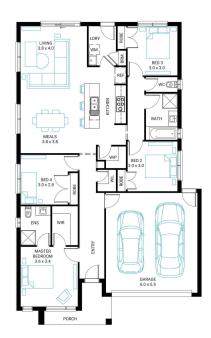

## Claremont 19

Lot 4950, Meridian, Clyde North, 3978

Facade Mode Lot Width 12.5

Lot size 313 m<sup>2</sup> House size 180 m<sup>2</sup>