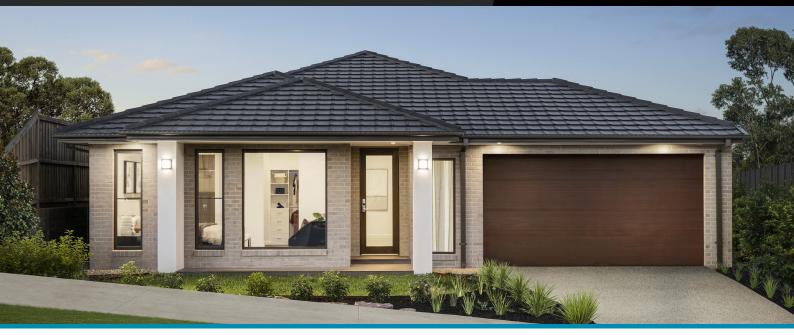

## Claremont 19

Lot 4950, Meridian, Clyde North, 3978

Facade Mode Lot Width 12.5

Lot size 313 m<sup>2</sup> House size 180 m<sup>2</sup>