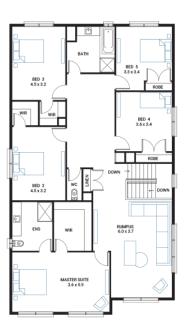

## Jarrah 39

House size

365 m<sup>2</sup>

Address

Lot 4947, Meridian, Clyde North, 3978

Lot Width

14

## **Available Structural Options**

Grand Ensuite, Deluxe Kitchen, Powder Room, Extended Laundry & WIP, Butler's Pantry, Stair Seat, Deluxe Bathroom, Additional WIR, Rear Flip, Balcony 1, Balcony 2,

Lot size