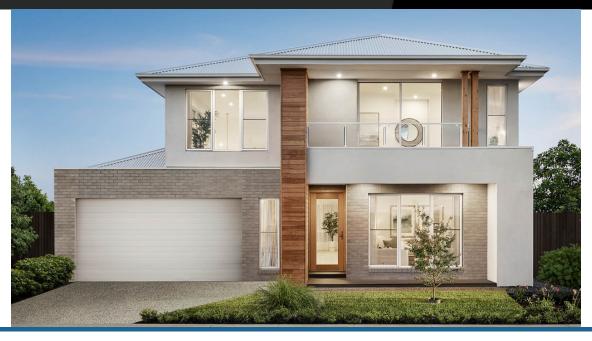

## Jarrah 39

House size

365 m<sup>2</sup>

Address

Lot 4947, Meridian, Clyde North, 3978

Lot Width

14

## Your Inclusions

Facade

Bay Mk3

- 'H' class waffle concrete slab
- Double glazing throughout
- Colorbond' corrugate roof with 22.5-degree roof
- Dimmable LED downlights to main Living areas
- Flooring throughout (tiles and carpet)
- 'Quantum Quartz' engineered stone benchtops with 20mm edge profile, to Kitchen
- 900mm Kitchen Appliances
- Laminate overhead cupboards with concealed rangehood to Kitchen
- Tiled shower bases to Bathroom and Ensuite
- Gas ducted heating
- 'Colorbond' sectional overhead door with automated lifter and remote controls
- Solar PV system
- 25-year structural guarantee
- 12-month maintenance period
- 7-Star energy rating compliance
- Trusted New Home Builder in Melbourne, Victoria for over 25 years