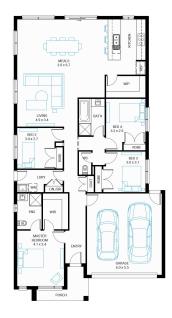

## New Haven 22

Lot 7, Saffron, Clyde North, 3978

Facade Central Lot Width 12.5

Lot size 369 m<sup>2</sup> House size 207 m<sup>2</sup>

### **Available Structural Options**

Theatre, U Shape Kitchen, Study With Butlers Pantry, Butlers Pantry, Study, RearFlip, PowderRoom, Outdoor Living 2, Outdoor Living 1, Deluxe Ensuite, Grand Ensuite,