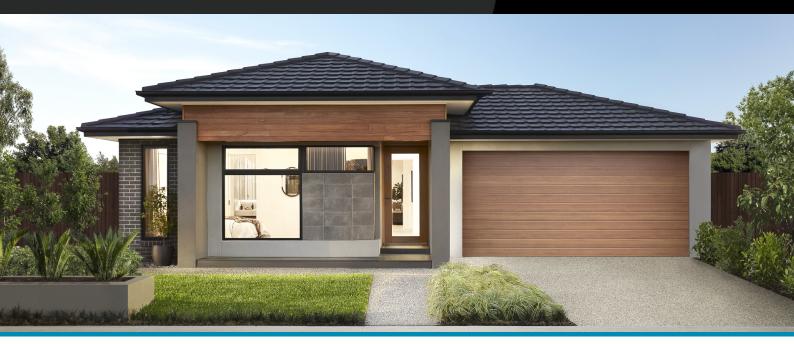

## Malibu 26

4

Lot 56, Smiths Park, Clyde North, 3978

Facade Sandy Lot Width 12.5

Lot size 400 m<sup>2</sup> House size 240 m<sup>2</sup>