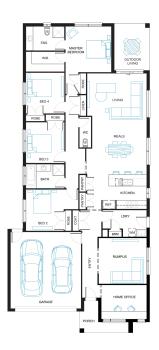

## Malibu 26

4

Lot 56, Smiths Park, Clyde North, 3978

Facade Sandy Lot Width 12.5

Lot size 400 m<sup>2</sup> House size 240 m<sup>2</sup>

## **Available Structural Options**

Rear Flip, Fifth Bedroom, Deluxe Ensuite, Powder Room,