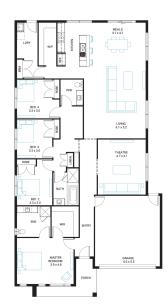

#### Address

Lot 4651, Meridian, Clyde North, 3978

Facade Pacific Lot Width 14

Lot size 448 m<sup>2</sup> House size 262 m<sup>2</sup>

### **Available Structural Options**

Grand Ensuite, Butler's Pantry, U-Shape Kitchen, L-Shape Kitchen, Deluxe Kitchen, Office, Outdoor Living, Grand Outdoor Living, Rear Flip,