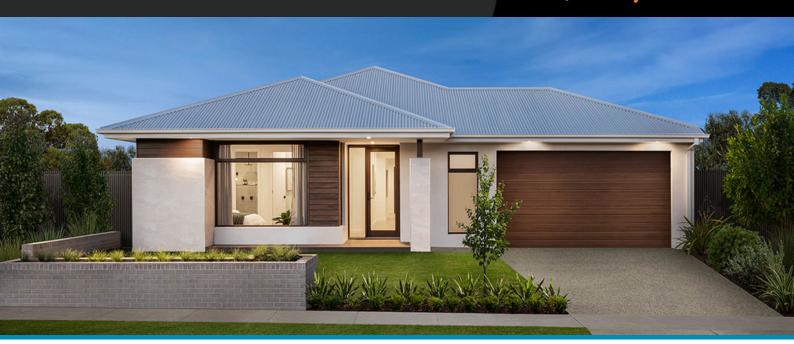

## Norfolk 28

#### Address

Lot 4651, Meridian, Clyde North, 3978

Facade Pacific Lot Width 14

Lot size 448 m<sup>2</sup> House size 262 m<sup>2</sup>