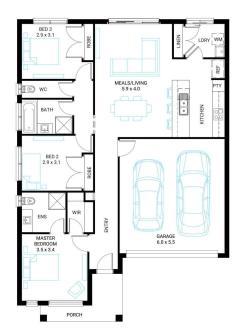

## Grevillia 17

3

2

Address

Lot 221, Harli, Cranbourne West,

Facade Raised MK1

Lot Width 12.5

Lot size 275 m<sup>2</sup>

House size 156 m<sup>2</sup>