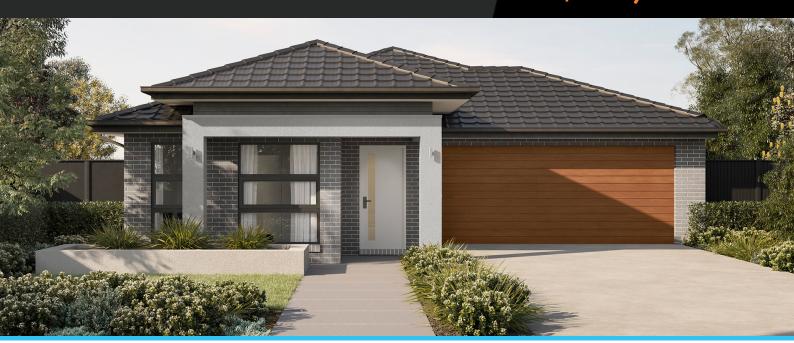

## Grevillia 17

3

2

Address

Lot 221, Harli, Cranbourne West,

Facade Raised MK1

Lot Width 12.5

Lot size 275 m<sup>2</sup>