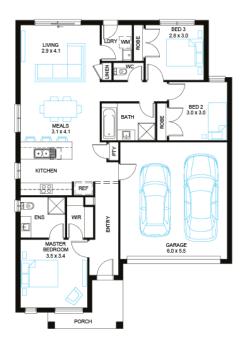

## Correa 16

Lot Width

House size

Address

Lot 1907, Orana, Clyde North, 3978

Broad 14 290 m<sup>2</sup> 153 m<sup>2</sup>

## **Available Structural Options**

Deluxe Ensuite, Extended Living, U Shape Kitchen, Outdoor Living,

Lot size