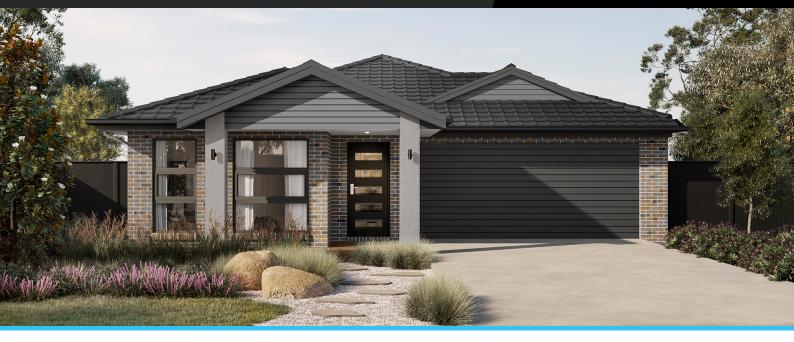

## Grevillia 17 👝

#### Address

Lot 23, Saffron, Clyde North, 3978

**Facade** Gable MK1

Lot Width Lot size 12.7 278 m<sup>2</sup>

3 🚍

House size

2 🗟

2 🔿