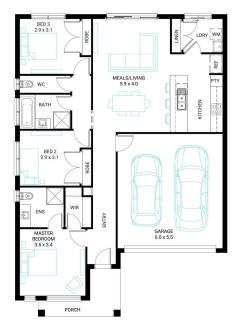

## Grevillia 17 👝

#### Address

Lot 23, Saffron, Clyde North, 3978

**Facade** Gable MK1

Lot Width Lot size 12.7 278 m<sup>2</sup>

3 🚍

House size

2 🗟

2 🔿

#### Available Structural Options

Extended Living, Deluxe Ensuite,