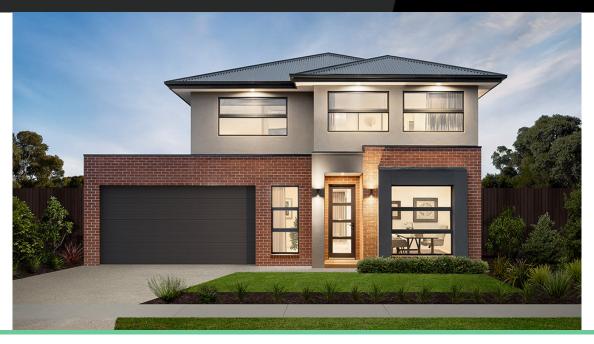

# \$860,600\*

## Surge 26 ▼

3

### Address

Lot 60, Providence, Officer, 3809

Facade

Classic Lot Width Lot size House size (Build 12.5 363 m<sup>2</sup> 244 m<sup>2</sup> Over)

### **Available Structural Options**

Deluxe Kitchen, Extended Laundry Kitchen, Bed 4, Shower to Powder, Rear Flip, Grand Outdoor,