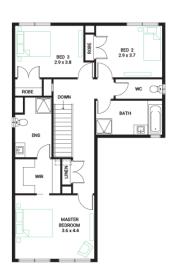

### Address

Lot 60, Providence, Officer, 3809

Facade

Classic Lot Width Lot size House size (Build 12.5 363 m<sup>2</sup> 244 m<sup>2</sup> Over)