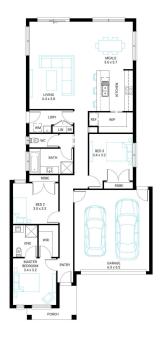

## Wattle 20

3

Lot 27, Saffron, Clyde North, 3978

Facade Broad

Lot Width 10.5

Lot size 294 m<sup>2</sup> House size 184 m<sup>2</sup>

## **Available Structural Options**

Deluxe Ensuite, Outdoor Living, Fourth Bedroom, Rear Master, Rear Flip,