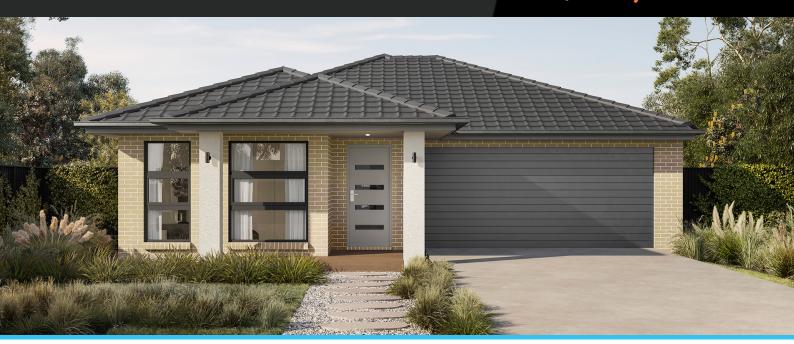

## Wattle 20

3

Lot 27, Saffron, Clyde North, 3978

Facade Broad

Lot Width 10.5

Lot size 294 m<sup>2</sup> House size 184 m<sup>2</sup>