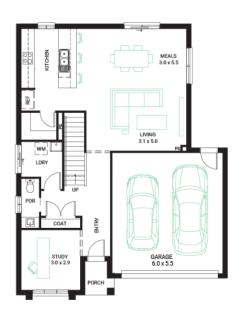

## \$758,600\*

Surge 23 ◀

3 🗐

2

Address Lot 515, Bella, Clyde, 3978 Facade Classic

Lot Width 12.5

Lot size 350 m<sup>2</sup> House size 214 m<sup>2</sup>

Available Structural Options

Deluxe Kitchen, Extended Laundry & Kitchen, Bed 4, Shower To Powder, Outdoor Living,