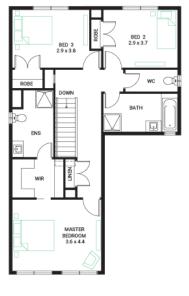

## \$758,600\*

Surge 23 ◀

3 🗐

2

Address Lot 515, Bella, Clyde, 3978 Facade Classic

Lot Width 12.5

Lot size 350 m<sup>2</sup> House size 214 m<sup>2</sup>

Available Structural Options

Deluxe Kitchen, Extended Laundry & Kitchen, Bed 4, Shower To Powder, Outdoor Living,