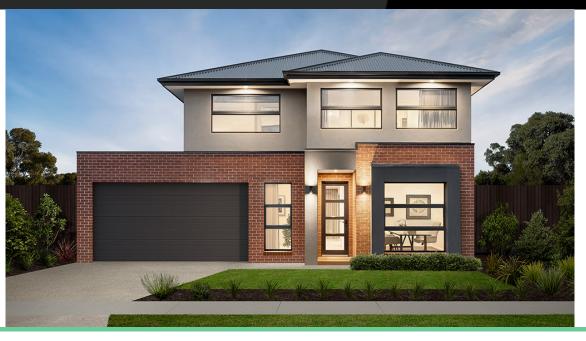

## \$758,600\*

Surge 23 ◀

3 🗐

2

Address Lot 515, Bella, Clyde, 3978 Facade Classic

Lot Width 12.5

Lot size 350 m<sup>2</sup> House size 214 m<sup>2</sup>

Available Structural Options