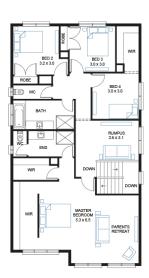

### Address

Lot 4656, Meridian, Clyde North, 3978

OUTDOOR LUNNS

44 E44

44 E44

45 E45

WWD

PORCH

LONNOR

45 X27

PORCH

FacadeLot WidthLot sizeHouse sizeCape Mk113.7507 m²315 m²