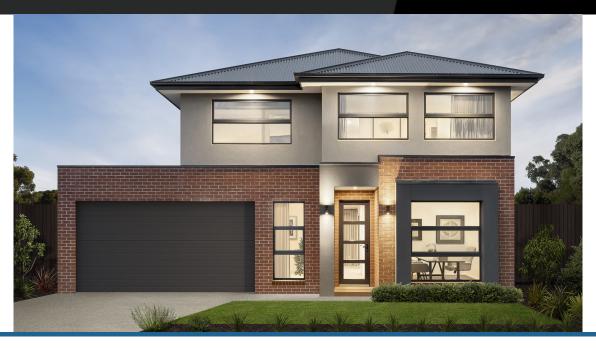

## Jarrah 35

Address

Lot 4664, Meridian, Clyde North, 3978

Facade Classic

Lot Width

Lot size 474 m<sup>2</sup>

House size 329 m<sup>2</sup>

Available Structural Options