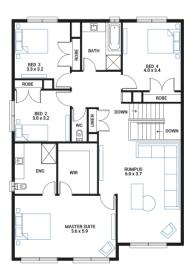

## Jarrah 35

Address

Lot 4664, Meridian, Clyde North, 3978

Facade Classic

Lot Width

Lot size 474 m<sup>2</sup>

House size 329 m<sup>2</sup>

Available Structural Options

Grand Ensuite, Deluxe Kitchen, Powder Room, Extended Laundry and Pantry, Butlers Pantry, Deluxe Bathroom, Additional WIR, Rear Flip, Balcony 1, Balcony 2,