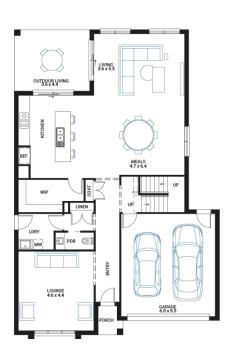

## Jarrah 35

Address

Lot 4664, Meridian, Clyde North, 3978

Facade Classic

Lot Width

Lot size 474 m<sup>2</sup>

House size 329 m<sup>2</sup>

Available Structural Options

Grand Ensuite, Deluxe Kitchen, Powder Room, Extended Laundry and Pantry, Butlers Pantry, Deluxe Bathroom, Additional WIR, Rear Flip, Balcony 1, Balcony 2,