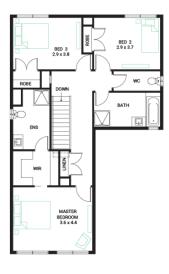

## Facade

Classic (Build Over)

Lot Width 12.5

Lot size

House size 244 m<sup>2</sup>

#### **Available Structural Options**

Deluxe Kitchen, Extended Laundry Kitchen, Bed 4, Shower to Powder, Rear Flip, Grand Outdoor,