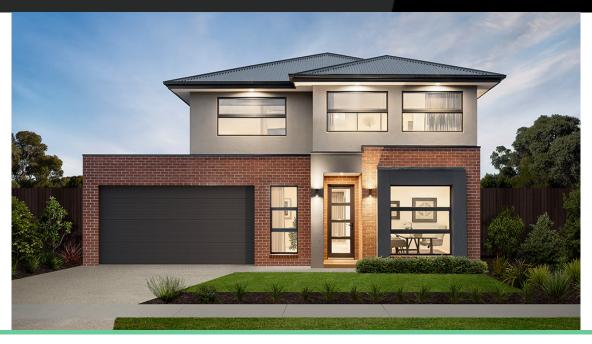

## Surge 26 ✓

## Facade

Classic (Build Over)

Lot Width 12.5

Lot size

House size 244 m<sup>2</sup>