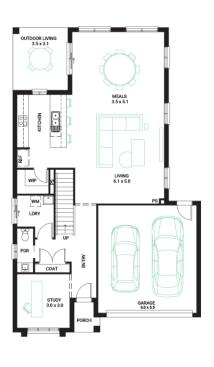

## Facade

Classic (Build Over)

Lot Width 12.5

Lot size

House size 244 m<sup>2</sup>

#### **Available Structural Options**

Deluxe Kitchen, Extended Laundry Kitchen, Bed 4, Shower to Powder, Rear Flip, Grand Outdoor,