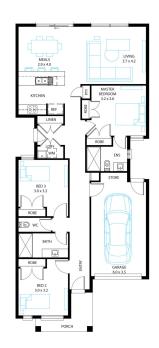

## Edge 16

3

Address

Lot 43, Wattle, Beaconsfield, 3807

**Facade** Broad Lot Width

Lot size 278 m<sup>2</sup>

House size 148 m<sup>2</sup>

## **Available Structural Options**

U Shape Kitchen, Deluxe Bathroom, Conventional Laundry,