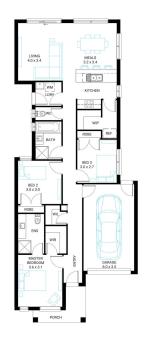

## Acacia 16

Address

Lot 44, Wattle, Beaconsfield, 3807

**Facade** Broad Lot Width

Lot size 278 m<sup>2</sup>

House size

## **Available Structural Options**

Deluxe Ensuite, Rear Master,