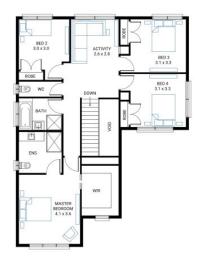

## Lorne 31

Address Lot 4651, Meridian, Clyde North, 3978 Facade Chicago Lot Width 14

Lot size 448 m<sup>2</sup> House size 292 m<sup>2</sup>