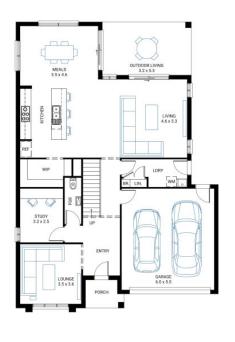

## Lorne 31

Address Lot 4651, Meridian, Clyde North, 3978 Facade Chicago Lot Width 14

Lot size 448 m<sup>2</sup> House size 292 m<sup>2</sup>