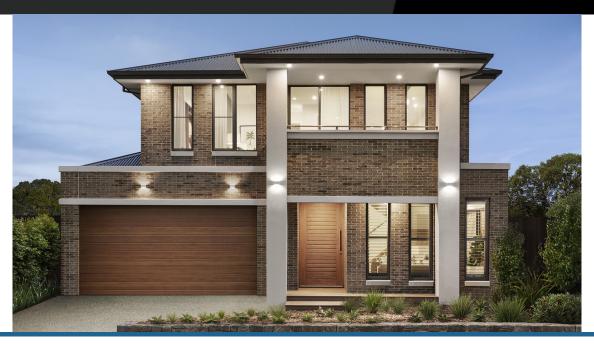

## Lorne 31

Address Lot 4651, Meridian, Clyde North, 3978 Facade Chicago Lot Width 14

Lot size 448 m<sup>2</sup> House size 292 m<sup>2</sup>