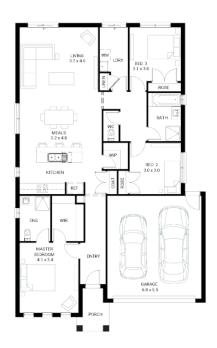

#### Address

Lot 2249, Smiths Lane, Clyde North, 3978

**Facade** Breeze Lot Width 12.8

Lot size 356 m<sup>2</sup>

House size 177 m<sup>2</sup>

## **Available Structural Options**

Rear Flip, Fourth Bedroom, Fourth Bedroom & Outdoor Living, Deluxe Ensuite, Powder Room, U Shape Kitchen,