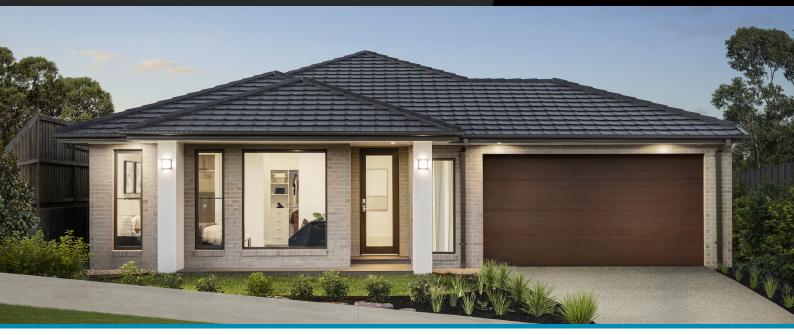

## Storm 21

Lot 106, Eastleigh, Cranbourne East, 3977

Facade Mode Lot Width 12.5

Lot size 400 m<sup>2</sup> House size 201 m<sup>2</sup>