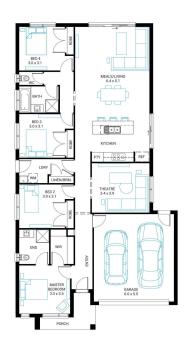

## Storm 21

Lot 106, Eastleigh, Cranbourne East, 3977

Facade Mode Lot Width 12.5

Lot size 400 m<sup>2</sup> House size 201 m<sup>2</sup>

## **Available Structural Options**

Deluxe Ensuite, Extended Living, Outdoor Living,