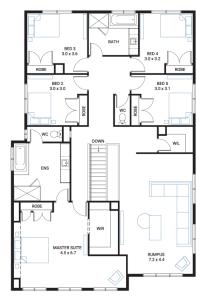

#### Address

Lot 113, Lillifield, Warragul, 3820

| MEALS<br>25.7.46 | OUTDOOR LIVING<br>32.x.5.3 |
|------------------|----------------------------|
|                  |                            |
|                  |                            |
| LOUNCE DOCH      | GARAGE<br>6.07.55          |

| Facade   | Lot Width | Lot size           | House size         |
|----------|-----------|--------------------|--------------------|
| Cape Mk1 | 18        | 576 m <sup>2</sup> | 367 m <sup>2</sup> |

#### **Available Structural Options**

Ground Floor Rear Flip, Butler's Pantry, Deluxe Kitchen, Ground Floor Master Suite, Ensuite to all Bedrooms, 4 Bedroom with WIR, Balcony 1, Balcony 2,