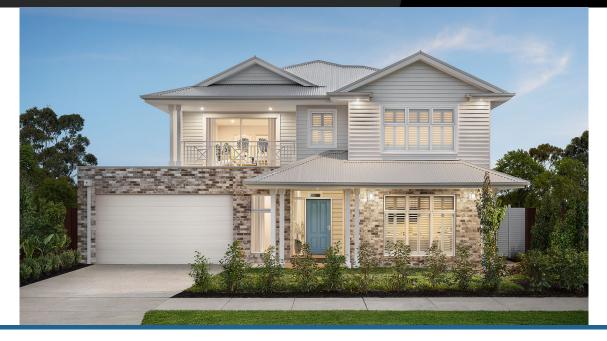

## Lorne 40

| Facade   | Lot Width | Lot size           | House size         |
|----------|-----------|--------------------|--------------------|
| Cape Mk1 | 18        | 576 m <sup>2</sup> | 367 m <sup>2</sup> |