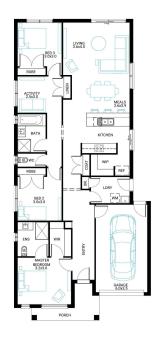

## Bondi 18

3

Lot 723, Banyan Place, Officer South, 3809

Facade Matrix Lot Width 10.5

Lot size 294 m<sup>2</sup> House size 140 m<sup>2</sup>

## **Available Structural Options**

Home Office, Outdoor Living, Rear Master, Deluxe Ensuite, Powder Room,