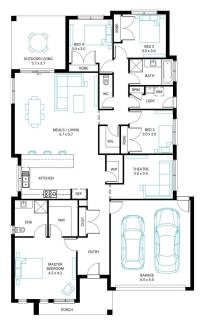

### Somers 25

#### Address

Lot 831, Banyan Place, Officer South, 3809

Facade<br/>CoveLot Width<br/>14Lot size<br/>392 m²House size<br/>233 m²

4 🚍

2 🚍

2 🗟

#### **Available Structural Options**

Deluxe Ensuite, Rear Flip, Activity, Extended Meals,