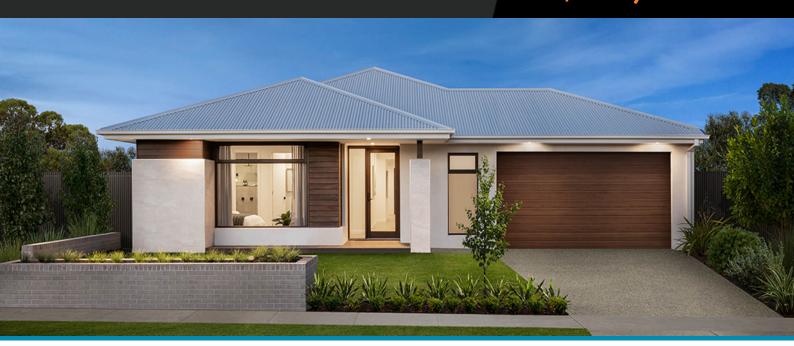

## Merbau 22

Lot 4945, Meridian, Clyde North, 3978

Facade Pacific Lot Width 14

Lot size 350 m<sup>2</sup> House size 204 m<sup>2</sup>