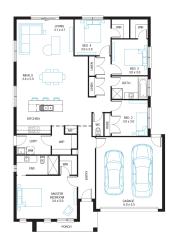

## Merbau 22

Lot 4945, Meridian, Clyde North, 3978

Facade Pacific Lot Width 14

Lot size 350 m<sup>2</sup> House size 204 m<sup>2</sup>

## **Available Structural Options**

Powder Room, Additional WIR, Deluxe Ensuite, As Displayed WIP, Deluxe Kitchen, Outdoor Living,