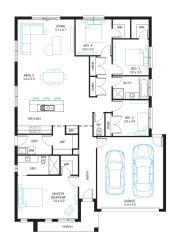

## Merbau 22

Lot 4944, Meridian, Clyde North, 3978

Facade Mode Lot Width 14

Lot size 350 m<sup>2</sup> House size 204 m<sup>2</sup>