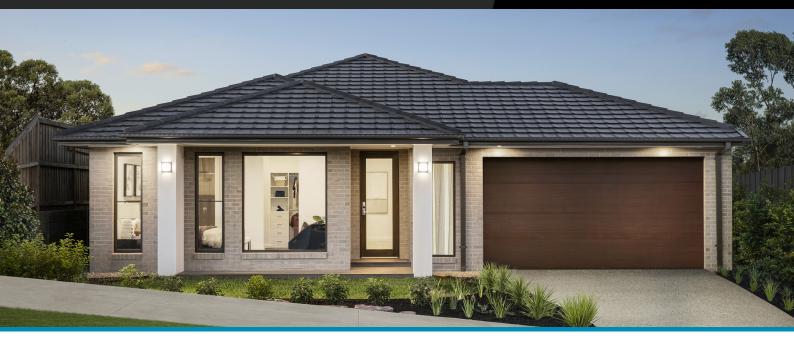

## Merbau 22

Lot 4944, Meridian, Clyde North, 3978

Facade Mode Lot Width 14

Lot size 350 m<sup>2</sup> House size 204 m<sup>2</sup>