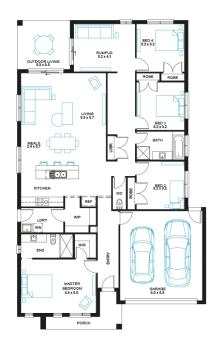

## Merbau 25

#### Address

Lot 4842, Meridian, Clyde North, 3978

Facade Mode Lot Width 14

Lot size 392 m<sup>2</sup> House size  $235 \, m_2$ 

### **Available Structural Options**

Powder Room, Additional WIR, Deluxe Ensuite, As Displayed WIP, Deluxe Kitchen, Outdoor Living, Linen Cabinetry Fitout, Rear Flip,