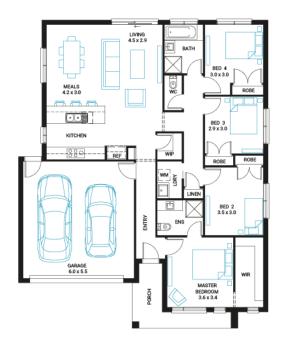

## Murray 19

4

## Address

Lot 235, Harli, Cranbourne West,

Facade Chalet MK1

Lot Width 14.3

Lot size 352 m<sup>2</sup>

House size 179 m<sup>2</sup>

## **Available Structural Options**

U Shape Kitchen, L Shape Kitchen, Outdoor Living, Theatre,