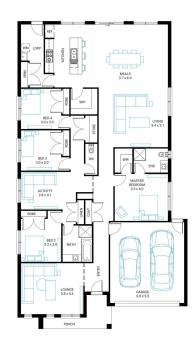

## Byron 27

4 🚍

Address

Lot 427, Arbor, Officer, 3809

Facade Chalet MK2

Lot Width

Lot size 465 m<sup>2</sup>

House size 260 m<sup>2</sup>

Available Structural Options

U Shape Kitchen, Outdoor Living, Deluxe Ensuite, Fifth Bedroom, Powder Room,