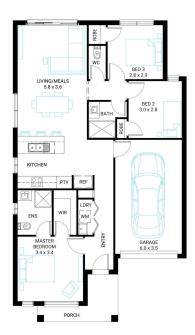

## Protea 14

Address

Lot 2663, Evergreen, Clyde, 3978

Facade Broad MK1

Lot Width 10.5

Lot size 277 m<sup>2</sup>

House size 128 m<sup>2</sup>